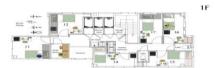

|
| racility            | Share : microwave, laundry machine, water boiler, free internet                                                                                                                                              |
| Access To<br>School | Train : Ikebukuro Sta. 28 minutes • Takadanobaba Sta. 26 minutes • Shibuya Sta.<br>15 minutes • MeijijingeMae Sta. 20 minutes • Nishishinjuku Sta. 36minutes                                                 |
| Notice              | *Utilities (water, gas, electricity) and internet fee are included<br>*Fees for entrance, facility management, and cleaning are paid at the first<br>time only, no renewal fees.*Free bedding sets provided. |



1F





3F



3F













# **BeGood TOBUNERIMA Campus**

Convenience living area! Tobunerima sta. 2mins by walk!

| Location            | Tobu-Tojo Line 「Tobunerima Station」 2mins by walk                                                                                                                                                            |
|---------------------|--------------------------------------------------------------------------------------------------------------------------------------------------------------------------------------------------------------|
| Structure           | Steel frame, 3 stories