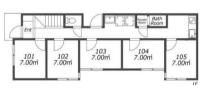

|
| TO THE STA.                                       | 7-min. walk to Seibu Shinjuku Line Nogata Station                                                                                                                                                       |
| TO SCHOOL                                         | From Nogata Sta.to Takadanobaba Sta.10min./Seibu Shinjuku Sta.13min./Ikebukuro Sta.21min./Harajuku Sta. 24min./Shibuya Sta. 26min.                                                                      |
| NOTICE                                            | *Utilities (water, gas, electricity) and Internet fee are included *Fees for entrance, facility management, and cleaning are paid at the first time only, no renewal fees. *Free bedding sets provided. |