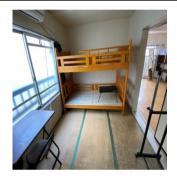

## Koapurasu Mejiro

Within walking distance of school! Great environment! Convenient transportation and shopping!

| Location              | Mejiro Sta. 9mins by walking                                                                                                                                                                                 |
|-----------------------|--------------------------------------------------------------------------------------------------------------------------------------------------------------------------------------------------------------|
| Building<br>Structure | 3-story reinforced concrete building                                                                                                                                                                         |
| Room                  | Single/Double room (total 2 rooms) 8m~9m                                                                                                                                                                     |
| Share<br>Area         | Kitchen, Shower Room (Unisex) , Toilet (Unisex, Women Only)                                                                                                                                                  |
| Facility              | Room: bed , desk , chair, refrigerator, curtain, AC, Wardrobe Share : microwave, laundry machine, WIFI                                                                                                       |
| Access To<br>School   | 16 minutes walk to Ikebukuro school / Train: 4 minutes to Takadanobaba Station, 2 minutes to Ikebukuro Station, 11 minutes to Harajuku Station, 7 minutes to Shinjuku Station, 14 minutes to Shibuya Station |
| Notice                | *Utilities (water, gas, electricity) and internet fee are included<br>*Fees for entrance, facility management, and cleaning are paid at<br>the first time only, no renewal fees,*Free bedding sets provided. |