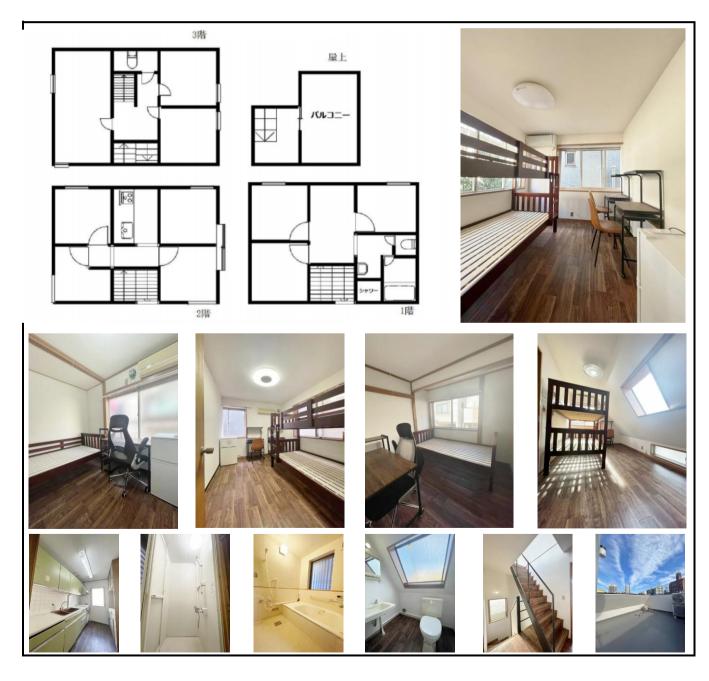

# Akagera W.G.

Open on 2023 June 25! Good access! Convenience living area!

| Location            | Oimachi Line 「Hatanodai Station」 8mins by walk                                                                                                                                                               |
|---------------------|--------------------------------------------------------------------------------------------------------------------------------------------------------------------------------------------------------------|
| Structure           | Steel-framed, 3-story building                                                                                                                                                                               |
| Room                | Single private bed Room (total 15 rooms) 7.02m~8.24m                                                                                                                                                         |
| Share Area          | Kitchen, Shower Room (Unisex) , Toilet (Unisex) , Living Room                                                                                                                                                |
| Facility            | Room: bed , desk , chair, refrigerator, curtain, AC, open wardrobe                                                                                                                                           |
| racility            | Share : microwave, laundry machine, water boiler, free internet                                                                                                                                              |
| Access To<br>School | Train : Ikebukuro Sta. 28 minutes • Takadanobaba Sta. 26 minutes • Shibuya Sta.<br>15 minutes • MeijijingeMae Sta. 20 minutes • Nishishinjuku Sta. 36minutes                                                 |
| Notice              | *Utilities (water, gas, electricity) and internet fee are included<br>*Fees for entrance, facility management, and cleaning are paid at the first<br>time only, no renewal fees.*Free bedding sets provided. |

1F

3F

3F