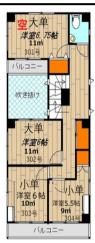

|
| NEAREST STATION | Yamanote Line "Ikebukuro" Station 8 minutes; JR 3 lines, subway 3 lines, Tobu/Seibu All 8 lines available                                                                                              |
| COMMUTE         | From Ikebukuro sta : can walk to Ikebukuro campus/ 4min to<br>Takadanobaba sta / 13min to Harajuku sta/ 15min to Shibuya sta/ 6<br>min to Shinjuku sta                                                 |
| NOTE            | *Utilities (water, gas, electricity) and internet fee are included *Fees for entrance, facility management, and cleaning are paid at the first time only, no renewal fees,*Free bedding sets provided. |

































# Nikkou Nakai Student Dormitory

Within walking distance of school! Great environment! Convenient transportation and shopping!

| Location              | Nakai Sta. 4mins by walking                                                                                                                                                                                  |
|-----------------------|--------------------------------------------------------------------------------------------------------------------------------------------------------------------------------------------------------------|
| Building<br>Structure | Three-story wooden building