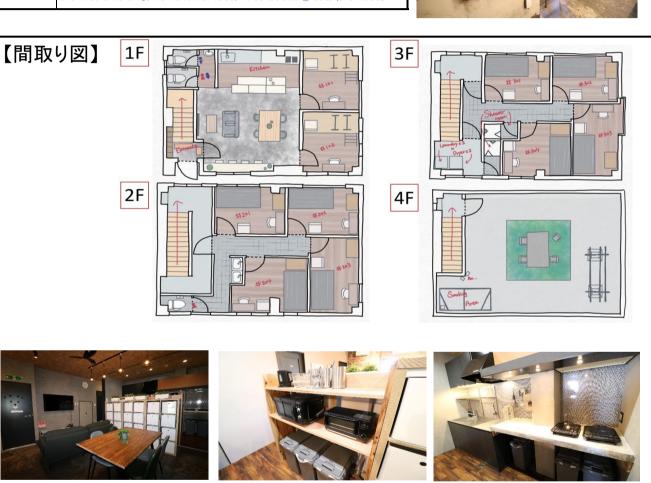

|
| Facility            | Room: bed , desk , chair, refrigerator, curtain, AC, Wardrobe .<br>Share: microwave, washing and drying machine, water boiler, WIFI                                                                          |
| Access To<br>School | Train : Ikebukuro Sta. 12 minutes • Takadanobaba Sta. 20<br>minutes • Shibuya Sta. 24 minutes • Shinjuku Sta. 16 minutes •<br>Harajuku Sta, 25 minutes                                                       |
| Notice              | *Utilities (water, gas, electricity) and internet fee are included<br>*Fees for entrance, facility management, and cleaning are paid at<br>the first time only, no renewal fees.*Free bedding sets provided. |







# BeGood MeidaimaeEkimae

| Location            | Suginami Ku / Inokashira Line • Keio Line Meidaimae Station 4 min. Walk                                                                                                                                      |
|---------------------|--------------------------------------------------------------------------------------------------------------------------------------------------------------------------------------------------------------|
| Structure           | Three-story wooden building                                                                                                                                                                                  |
| Room                | Single private bed room (total 14 rooms) 7m²~7,88m²