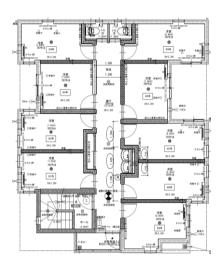

|  |
| Location            | Yamanote Line 「Otsuka Station」 7mins by walk<br>Tokyo Metro Yūrakuchō Line「Higashi-Ikebukuro Station」 10mins by<br>walk                                                                                     |  |
| Access To<br>School | Importes • Solotiva Stall & minities • Melilingelviae Stall &                                                                                                                                               |  |
| Notice              | *Utilities (water, gas, electricity) and internet fee are included tice *Fees for entrance, facility management, and cleaning are paid at the first time only, no renewal fees.*Free bedding sets provided. |  |









## **[**Photos













## FlatShare Kita-Ikebukuro Port

Only 1 station, 1 minute to Ikebukuro! Convenient for transportation and shopping!

| Location            | lkebukuro (4 minutes walk from Kita-Ikebukuro Station on the Tobu Tojo Line)                                                                                                                                 |
|---------------------|--------------------------------------------------------------------------------------------------------------------------------------------------------------------------------------------------------------|
| Structure           | Steel-framed, 3-story building