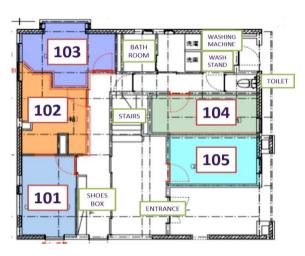

|
| NEAREST<br>STATION | 5 min walk to Shin-Koenji Sta on Marunouchi Line                                                                                                                                                             |
| COMMUTE            | 26 min to Ikebukuro Sta/27 min to Takadanobaba sta/ 28 min to<br>Harajuku sta/ 25 min to Shibuya sta/7 min to Nishi-Shinjuku sta                                                                             |
| NOTE               | *Utilities (water, gas, electricity) and internet fee are included<br>*Fees for entrance, facility management, and cleaning are paid at the<br>first time only, no renewal fees.*Free bedding sets provided. |



1F 2F









# **BeGood IKEBUKURO Honcho**

Close to the station with excellent access to the city center!

| TOWN AREA          | Itabashi                                                                                                                                                                                                     |
|--------------------|--------------------------------------------------------------------------------------------------------------------------------------------------------------------------------------------------------------|
| STRUCTURE          | two-story wooden building                                                                                                                                                                                    |
| ROOM