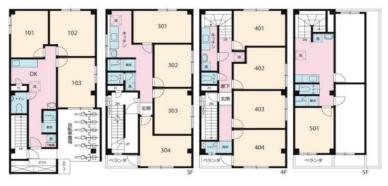

s, laundry machines(coins needed), microwaves, wash stands, electric kettkes, an automatically lockable door.                 |
| TO THE STA.      | 4-min. walk to Toei MITA Line 「HAKUSHAN」 stathion                                                                                                                                                       |
| TO SCHOOL        | Fm HAKUSHAN Sta. to Ikebukuro Sta.16min./Takadanobaba<br>Sta.20min./Meijijingu mae Sta. 32min./Shibuya Sta. 28min.Shinjuku<br>Station 25 minutes Harajuku Station 29 minutes                            |
| NOTICE           | *Utilities (water, gas, electricity) and internet fee are included *Fees for entrance, facility management, and cleaning are paid at the first time only, no renewal fees. *Erge hedding sets provided. |













|                | ARANCIA IKEBUKURO                                                                                                      |
|----------------|------------------------------------------------------------------------------------------------------------------------|
|                | PEACEFUL!!BLESSED ENVIRONMENT!!CONVENIENT LIFE!!                                                                       |
| Location       | Ikebukuro                                                                                                              |
| Structure      | Reinforced concrete, 3-Storey                                                                                          |
| Room           | 13rooms max.13m min.11m