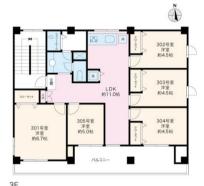

|
| TO THE STA.           | 7-min. walk to ChiyodaLine 「Yushima」 Station                                                                                                                                                           |
| TO SCHOOL             | fm Hongo san chome Sta. to Ikebukuro Sta. 10min. • Takadanobaba Sta. 19min. • MeijijingeMae Sta. 28min. • Shibuya Sta. 25min. Nishi-Shinjuku 5-chome Station 20 minutes Harajuku Station 30 minutes    |
| NOTICE                | *Utilities (water, gas, electricity) and internet fee are included *Fees for entrance, facility management, and cleaning are paid at the first time only, no renewal fees.*Free bedding sets provided. |













#### TCRE HAKUSAN

good environment, very convenient for shopping and transportation

| LOCATION         | Hakusan (Bunkyō ward)                                                                                                                                                                                   |
|------------------|---------------------------------------------------------------------------------------------------------------------------------------------------------------------------------------------------------|
| BUILDING<br>TYPE | Steel frame, flat roof, 5 stories                                                                                                                                                                       |
| ROOM TYPE        | Double room