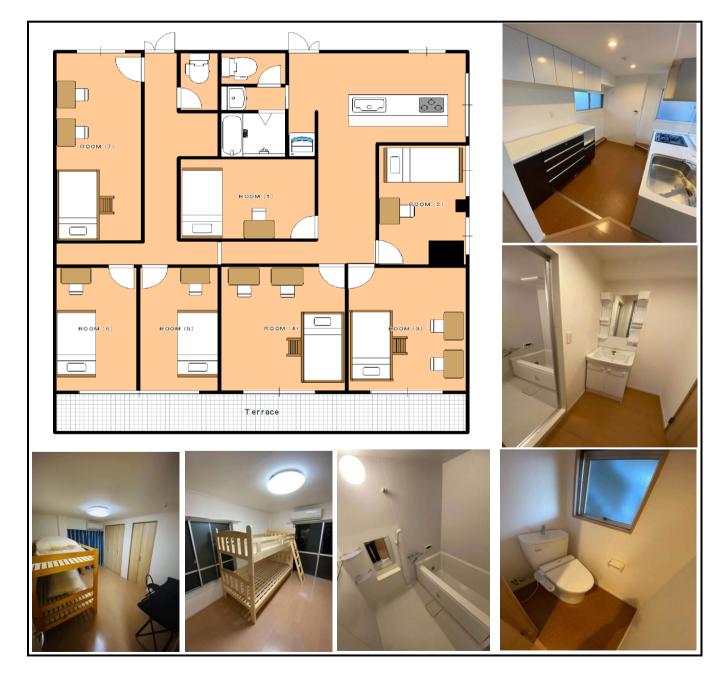

# Akagera W.G.

Open on 2023 June 25! Good access! Convenience living area!

| Location            | Oimachi Line 「Hatanodai Station」 8mins by walk                                                                                                                                                               |
|---------------------|--------------------------------------------------------------------------------------------------------------------------------------------------------------------------------------------------------------|
| Structure           | Steel-framed, 3-story building                                                                                                                                                                               |
| Room                | Single private bed Room (total 15 rooms) 7.02m~8.24m                                                                                                                                                         |
| Share Area          | Kitchen, Shower Room (Unisex) , Toilet (Unisex) , Living Room                                                                                                                                                |
| Facility            | Room: bed , desk , chair, refrigerator, curtain, AC, open wardrobe                                                                                                                                           |
| racility            | Share : microwave, laundry machine, water boiler, free internet                                                                                                                                              |
| Access To<br>School | Train : Ikebukuro Sta. 28 minutes • Takadanobaba Sta. 26 minutes • Shibuya Sta.<br>15 minutes • MeijijingeMae Sta. 20 minutes • Nishishinjuku Sta. 36minutes                                                 |
| Notice              | *Utilities (water, gas, electricity) and internet fee are included<br>*Fees for entrance, facility management, and cleaning are paid at the first<br>time only, no renewal fees.*Free bedding sets provided. |