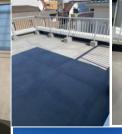

|
| NEAREST STATION | Yamanote Line "Ikebukuro" Station 8 minutes; JR 3 lines, subway 3 lines, Tobu/Seibu All 8 lines available                                                                                              |
| COMMUTE         | From Ikebukuro sta : can walk to Ikebukuro campus/ 4min to<br>Takadanobaba sta / 13min to Harajuku sta/ 15min to Shibuya sta/ 6<br>min to Shinjuku sta                                                 |
| NOTE            | *Utilities (water, gas, electricity) and internet fee are included *Fees for entrance, facility management, and cleaning are paid at the first time only, no renewal fees,*Free bedding sets provided. |

































# Nikkou Nakai Student Dormitory

Within walking distance of school! Great environment! Convenient transportation and shopping!

| Location              | Nakai Sta. 4mins by walking                                                                                                                                                                                  |
|-----------------------|--------------------------------------------------------------------------------------------------------------------------------------------------------------------------------------------------------------|
| Building<br>Structure | Three-story wooden building