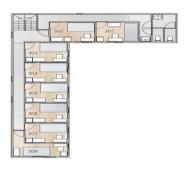

|
| racility            | Share: microwave, laundry machine, water boiler, free internet                                                                                                                                               |
| Access To<br>School | Train : Ikebukuro Sta, 17 minutes • Takadanobaba Sta, 29 minutes • Shibuya Sta, 31 minutes • MeijijingeMae Sta, 43 minutes • Shinjuku Sta, 30minutes                                                         |
| Notice              | *Utilities (water, gas, electricity) and internet fee are included<br>*Fees for entrance, facility management, and cleaning are paid at the<br>first time only, no renewal fees.*Free bedding sets provided. |





1F 2F 3F















## **BeGood Kaminakazato**

New open on 2018 August 1st! Good access! Convenience living area!

| Location            | Keihin-Tohoku Line 「Kaminakazato Station」 6mins by walk                                                                                                                                                      |
|---------------------|--------------------------------------------------------------------------------------------------------------------------------------------------------------------------------------------------------------|
| Structure           | Steel-framed, 3-story building                                                                                                                                                                               |
|