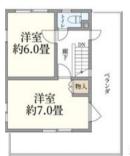

|
| NEAREST<br>STATION | 7min walk to takadababa sta on Yamanote Line&<br>4min walk to takadababa sta on Touzai Line subway<br>5min walk to nisiwaseda sta on Fukudoshinsen subway                                                    |
| COMMUTE            | From Takadanobaba Station: Takadanobaba School 5 mins walk.<br>Ikebukuro Station (4 minutes), Harajuku Station (10 minutes),<br>Shibuya Station (12 minutes), Nishi-Shinjuku Station (15 minutes)            |
| NOTE               | *Utilities (water, gas, electricity) and internet fee are included<br>*Fees for entrance, facility management, and cleaning are paid at<br>the first time only, no renewal fees.*Free bedding sets provided. |









Ò













## TAKADANOBABA HOUSE TWO

PEACEFUL!!BLESSED ENVIRONMENT!!CONVENIENT LIFE!!

|            |                                                                              | _ |
|------------|------------------------------------------------------------------------------|---|
| Location   | Takadanobaba                                                                 |   |
| Structure  | Reinforced concrete structure, 3-Storey                                      |   |
| Room       | Double (total to 6 people) • Single (total 4 people) Room area: 7 m² ~ 10 m² |   |
| Shared     | Kitchen, Bathroom, Toilet                                                    |   |
| Essilities | Within room: Bed,Desk,AC,Hanger rack                                         | 1 |
| Facilities | Share