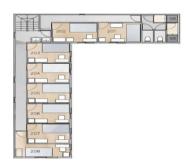

|
| racility            | Share: microwave, laundry machine, water boiler, free internet                                                                                                                                               |
| Access To<br>School | Train : Ikebukuro Sta, 17 minutes • Takadanobaba Sta, 29 minutes • Shibuya Sta, 31 minutes • MeijijingeMae Sta, 43 minutes • Shinjuku Sta, 30minutes                                                         |
| Notice              | *Utilities (water, gas, electricity) and internet fee are included<br>*Fees for entrance, facility management, and cleaning are paid at the<br>first time only, no renewal fees.*Free bedding sets provided. |





1F 2F 3F















## **BeGood Kaminakazato**

New open on 2018 August 1st! Good access! Convenience living area!

| Location            | Keihin-Tohoku Line 「Kaminakazato Station」 6mins by walk                                                                                                                                                      |
|---------------------|--------------------------------------------------------------------------------------------------------------------------------------------------------------------------------------------------------------|
| Structure           | Steel-framed, 3-story building                                                                                                                                                                               |