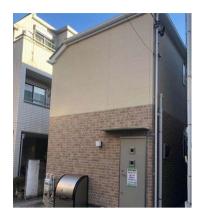

|
| Facility              | Room: bed , desk , chair, refrigerator, curtain, AC, Wardrobe Share : microwave, laundry machine, WIFI                                                                                                       |
| Access To<br>School   | Takadanobaba Station 4 minutes, Seibu Shinjuku Station 7 minutes,<br>Ikebukuro Station 16 minutes, Harajuku Station 20 minutes,<br>Shibuya Station 23 minutes                                                |
| Notice                | *Utilities (water, gas, electricity) and internet fee are included<br>*Fees for entrance, facility management, and cleaning are paid at the<br>first time only, no renewal fees.*Free bedding sets provided. |





map



entrance



kitchen



bedroom



shower room



toilet



floor plan





## **SA-CROSS TORITSUKASEI 3**

| LOCATION              | TORITSUKASEI (NAKANO-KU)                                                                                                                                                                                |
|-----------------------|---------------------------------------------------------------------------------------------------------------------------------------------------------------------------------------------------------|
| BUILDING<br>STRUCTURE | 2-story wooden house