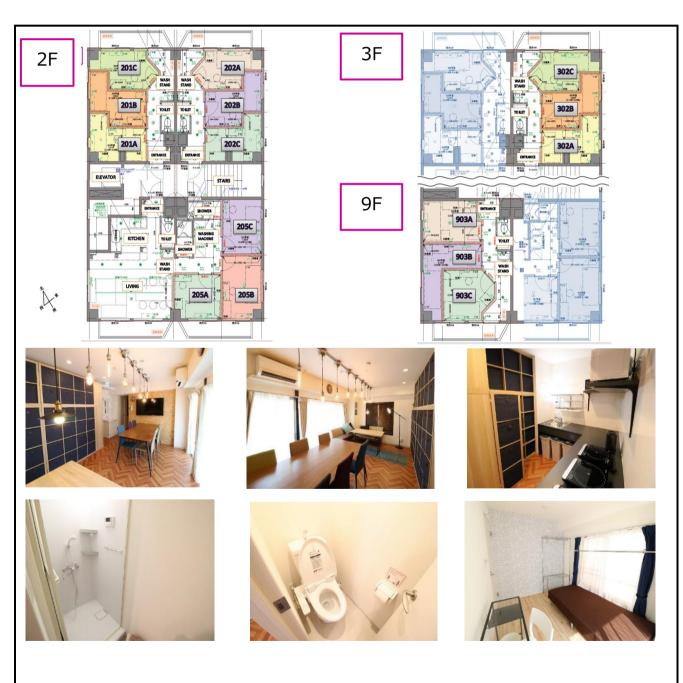

## BeGood Monzen-nakacho

New open on 2017 September 15th! Good access! Convenience living area!

| Location            | Toei-Oedo Line Tozai Line 「Monzen-nakacho Station」 5mins by walk                                                                                                                                             |
|---------------------|--------------------------------------------------------------------------------------------------------------------------------------------------------------------------------------------------------------|
| Structure           | Steel-reinforced concrete structure, 9 stories                                                                                                                                                               |
| Room                | Single private bed Room (total 15 rooms) 7.04m~7.59m                                                                                                                                                         |
| Share Area          | Kitchen, Shower Room (Unisex) , Toilet (Unisex) , Living Room                                                                                                                                                |
| Facility            | Room: bed , desk , chair, refrigerator, curtain, AC, open wardrobe                                                                                                                                           |
| racility            | Share: microwave, laundry machine, water boiler, free internet                                                                                                                                               |
| Access To<br>School | Train : Ikebukuro Sta, 30 minutes • Takadanobaba Sta, 22 minutes •<br>Shibuya Sta, 30 minutes • MeijijingeMae Sta, 33 minutes • Nishishinjuku Sta,<br>35minutes                                              |
| Notice              | *Utilities (water, gas, electricity) and internet fee are included<br>*Fees for entrance, facility management, and cleaning are paid at<br>the first time only, no renewal fees.*Free bedding sets provided. |