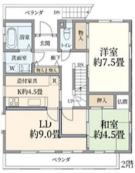

|
| NEAREST<br>STATION | 7min walk to takadababa sta on Yamanote Line&<br>4min walk to takadababa sta on Touzai Line subway<br>5min walk to nisiwaseda sta on Fukudoshinsen subway                                                    |
| COMMUTE            | From Takadanobaba Station: Takadanobaba School 5 mins walk.<br>Ikebukuro Station (4 minutes), Harajuku Station (10 minutes),<br>Shibuya Station (12 minutes), Nishi-Shinjuku Station (15 minutes)            |
| NOTE               | *Utilities (water, gas, electricity) and internet fee are included<br>*Fees for entrance, facility management, and cleaning are paid at<br>the first time only, no renewal fees.*Free bedding sets provided. |









Ò













## TAKADANOBABA HOUSE TWO

PEACEFUL!!BLESSED ENVIRONMENT!!CONVENIENT LIFE!!

|            |                                                                              | _ |
|------------|------------------------------------------------------------------------------|---|
| Location   | Takadanobaba                                                                 |   |
| Structure  | Reinforced concrete structure, 3-Storey                                      |   |
| Room       | Double (total to 6 people) • Single (total 4 people) Room area: 7 m² ~ 10 m² |   |
| Shared     | Kitchen, Bathroom, Toilet                                                    |   |
| Essilities | Within room: Bed,Desk,AC,Hanger rack                                         | 1 |
| Facilities | Sha