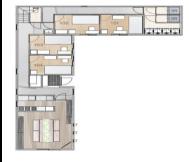

|
| racility            | Share: microwave, laundry machine, water boiler, free internet                                                                                                                                               |
| Access To<br>School | Train : Ikebukuro Sta, 17 minutes • Takadanobaba Sta, 29 minutes • Shibuya Sta, 31 minutes • MeijijingeMae Sta, 43 minutes • Shinjuku Sta, 30minutes                                                         |
| Notice              | *Utilities (water, gas, electricity) and internet fee are included<br>*Fees for entrance, facility management, and cleaning are paid at the<br>first time only, no renewal fees.*Free bedding sets provided. |





1F 2F 3F















## **BeGood Kaminakazato**

New open on 2018 August 1st! Good access! Convenience living area!

| Location            | Keihin-Tohoku Line 「Kaminakazato Station」 6mins by walk                                                                                                                                                      |
|---------------------|--------------------------------------------------------------------------------------------------------------------------------------------------------------------------------------------------------------|
| Structure           | Steel-framed, 3-story building