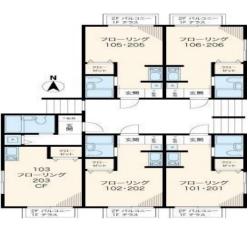

affic                      | 6 minutes walk from Shimoikusa Station on the Seibu Shinjuku Line                                                                                                                                                               |
| Means of commuting to school | from Shimoikusa Station: Seibu Shinjuku Station 21 minutes,<br>Takadanobaba Station 18 minutes, Ikebukuro Station 28 minutes,<br>Harajuku Station 35 minutes, Shibuya Station 38 minutes                                        |
| remarks                      | *Utilities (water, gas, electricity) and internet fee are included<br>*Fees for entrance, facility management, and cleaning are paid at the<br>first time only, no renewal fees within 2 years,<br>*Free bedding sets provided, |



#### Image Photo













## **TCREhatudai**

Cheap Static Residential Area! Good environment! Convenient transportation!

| location                     | Hatsudai (Shinjuku ward)                                                                                                                                                                                              |  |
|------------------------------|-----------------------------------------------------------------------------------------------------------------------------------------------------------------------------------------------------------------------|--|
| structure                    | Wood and reinforced concrete construction, 3 floors