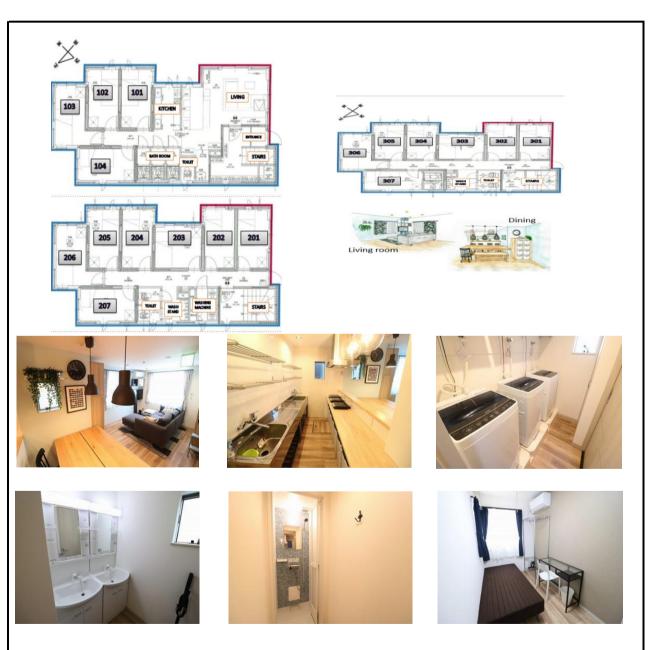

# 【間取り図】 2F 1F 307

XThe photos are for illustrative purposes only. Actual room facilities and layouts take precedence on-site.