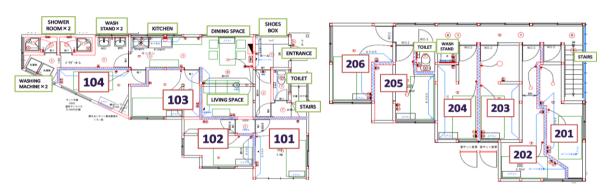

|
| NEAREST<br>STATION | 6 min walk to Itabashi Sta on Saikyo Line                                                                                                                                                                    |
| COMMUTE            | 4 min to Ikebukuro Sta/10 min to Takadanobaba sta/ 20 min to<br>Harajuku sta/ 16 min to Shibuya sta/21 min to Nishi-Shinjuku sta                                                                             |
| NOTE               | *Utilities (water, gas, electricity) and internet fee are included<br>*Fees for entrance, facility management, and cleaning are paid at the<br>first time only, no renewal fees.*Free bedding sets provided. |



1F 2F







# BeGood Toyocho Ekimae

New open on 2019 February 1st! Good access! Convenience living area!

| Location            | Tozai Line「Toyocho Station」 5mins by walk                                                                                                                                                                    |
|---------------------|--------------------------------------------------------------------------------------------------------------------------------------------------------------------------------------------------------------|
| Structure           | Steel-framed, 5-story building                                                                                                                                                                               |
| Room