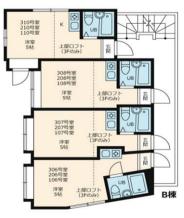

|  |
| traffic                      | 7 minutes walk from Hatsudai Station on the Toei Shinjuku Line                                                                                                                                                        |  |
| Means of commuting to school | From Hatsudai Station on the Toei Shinjuku Line: 2 minutes to Shinjuku, 21 minutes to Shibuy 20 minutes to Harajuku Station, 24 minutes to Ikebukuro Station, 21 minutes to Takadanobaba Station                      |  |
| remarks                      | *Utilities (water, gas, electricity) and internet fee are included *Fees for entrance, facility management, and cleaning are paid at the first time only, no renewal fees within 2 years.  *Technology in a provided. |  |













\* The photo is for illustrative purposes only. Indoor facilities and layouts are given priority on site.



# eharamannsyonn (female only)

Peaceful residential area! Good environment! Convenient transportation and shopping!

| region                                 | Shin-Ekoda                                                                                                                                                                                                                           |
|----------------------------------------|--------------------------------------------------------------------------------------------------------------------------------------------------------------------------------------------------------------------------------------|
| structure