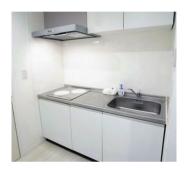

|
| Facility              | Room: bed , desk , chair, refrigerator, curtain, AC, Wardrobe Share : microwave, laundry machine, WIFI                                                                                                       |
| Access To<br>School   | Takadanobaba Station 4 minutes, Seibu Shinjuku Station 7 minutes,<br>Ikebukuro Station 16 minutes, Harajuku Station 20 minutes,<br>Shibuya Station 23 minutes                                                |
| Notice                | *Utilities (water, gas, electricity) and internet fee are included<br>*Fees for entrance, facility management, and cleaning are paid at the<br>first time only, no renewal fees.*Free bedding sets provided. |





map



entrance



kitchen



bedroom



shower room



toilet



floor plan





## **SA-CROSS TORITSUKASEI 3**

| LOCATION              | TORITSUKASEI (NAKANO-KU)                                                                                                                                                                                |
|-----------------------|---------------------------------------------------------------------------------------------------------------------------------------------------------------------------------------------------------|
| BUILDING<br>STRUCTURE | 2-story wooden house                                                                                                                                                                                    |
| ROOM TYPE