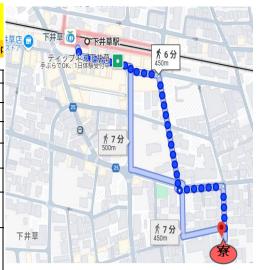

|
| traffic                      | 6 minutes walk from Shimoikusa Station on the Seibu Shinjuku Line                                                                                                                                                               |
| Means of commuting to school | from Shimoikusa Station: Seibu Shinjuku Station 21 minutes,<br>Takadanobaba Station 18 minutes, Ikebukuro Station 28 minutes,<br>Harajuku Station 35 minutes, Shibuya Station 38 minutes                                        |
| remarks                      | *Utilities (water, gas, electricity) and internet fee are included<br>*Fees for entrance, facility management, and cleaning are paid at the<br>first time only, no renewal fees within 2 years,<br>*Free bedding sets provided, |



#### Image Photo













## **TCREhatudai**

Cheap Static Residential Area! Good environment! Convenient transportation!

| location                     | Hatsudai (Shinjuku ward)                                                                                                                                                                                              |  |
|------------------------------|-----------------------------------------------------------------------------------------------------------------------------------------------------------------------------------------------------------------------|--|
| structure                    | Wood and reinforced concrete construction, 3 floors