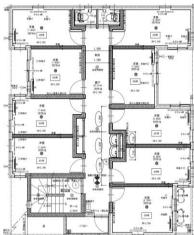

|  |
| Location            | Yamanote Line 「Otsuka Station」 7mins by walk<br>Tokyo Metro Yūrakuchō Line「Higashi-Ikebukuro Station」 10mins by<br>walk                                                                                     |  |
| Access To<br>School | Importes • Solotiva Stall & minities • Melilingelviae Stall &                                                                                                                                               |  |
| Notice              | *Utilities (water, gas, electricity) and internet fee are included tice *Fees for entrance, facility management, and cleaning are paid at the first time only, no renewal fees.*Free bedding sets provided. |  |









## **[**Photos













## FlatShare Kita-Ikebukuro Port

Only 1 station, 1 minute to Ikebukuro! Convenient for transportation and shopping!

| Location            | lkebukuro (4 minutes walk from Kita-Ikebukuro Station on the Tobu Tojo Line)                                                                                                                                 |
|---------------------|--------------------------------------------------------------------------------------------------------------------------------------------------------------------------------------------------------------|
| Structure           | Steel-framed, 3-story building