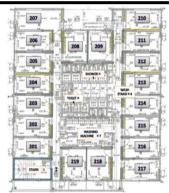

|
| Facility            | Share: microwave, laundry machine, water boiler, free internet                                                                                                                                          |
| Access To<br>School | Train : Ikebukuro Sta, 3 minutes • Takadanobaba Sta, 13 minutes • Shibuya Sta, 21 minutes • MeijijingeMae Sta, 25 minutes • Nishishinjuku Sta, 36 minutes                                               |
| Notice              | *Utilities (water, gas, electricity) and internet fee are included *Fees for entrance, facility management, and cleaning are paid at the first time only, no renewal fees. *Free bedding sets provided. |























XThe photos are for illustrative purposes only. Actual room facilities and layouts take precedence on-site.

# FlatShare NARIMASU Campus

New open on 2017 September 15th!

| Location            | Tobu-Tojo Line 「Narimasu Station」 6mins by walk<br>Yurakucho Line「Chikatetsu-Narimasu Station」 10mins by walk                                                                                                |
|---------------------|--------------------------------------------------------------------------------------------------------------------------------------------------------------------------------------------------------------|
| Structure           | Light steel frame, 3 stories