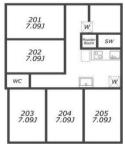

|
| TO THE STA.           | 8-min. walk to the south exit of Seibu Shinjuku Line Toritsukasei Station                                                                                                                               |
| TO SCHOOL             | From Toritsukasei Sta. to<br>Takadanobaba Sta.11min./Seibu Shinjuku Sta.14min./<br>Ikebukuro Sta.22min./Harajuku Sta. 25min./Shibuya Sta. 27min.                                                        |
| NOTICE                | *Utilities (water, gas, electricity) and Internet fee are included *Fees for entrance, facility management, and cleaning are paid at the first time only, no renewal fees. *Free bedding sets provided. |



















## **SA-CROSS TORITSUKASEI 4**

| LOCATION              | Toritsukasei (Nakano-ku)                                                                                                                                                                                |
|-----------------------|---------------------------------------------------------------------------------------------------------------------------------------------------------------------------------------------------------|
| BUILDING<br>STRUCTURE | 2-story wooden house                                                                                                                                                                                    |
| ROOM TYPE             | 10 x single occupancy room room size: 7m²