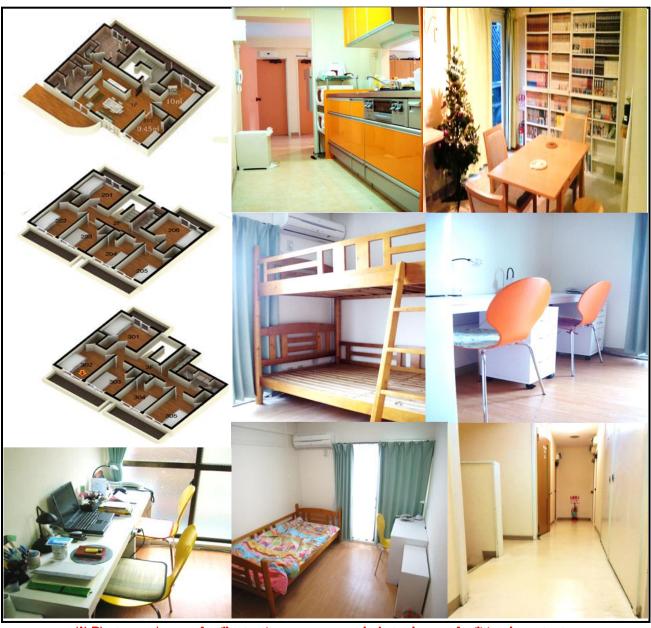

tation 4 minutes, Shibuya                                                                      |
| 22.200.        | Station 15 minutes, Harajuku Station 13 minutes                                                                        |
| Remarks        | *Costs for utilities (water, gas, electricity) and internet are included.                                              |
|                | *There are no renewal costs for dormitory fees, facility management                                                    |
|                | fees, and cleaning fees.                                                                                               |
|                | *Bodding set provided free of charge                                                                                   |









## **DREAM HOUSE North Shinjuku**

PEACEFUL!!BLESSED ENVIRONMENT!!CONVENIENT LIFE!!

| Location   | Okubo                                                                                                                                                                                                       |
|------------|-------------------------------------------------------------------------------------------------------------------------------------------------------------------------------------------------------------|
| Structure  | Steel-framed, 3-story building                                                                                                                                                                              |
| Room       | Single (up to 5 people) Double