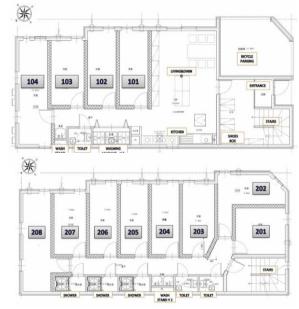

# Akagera W.G.

Open on 2023 June 25! Good access! Convenience living area!

| Location            | Oimachi Line 「Hatanodai Station」 8mins by walk                                                                                                                                                               |
|---------------------|--------------------------------------------------------------------------------------------------------------------------------------------------------------------------------------------------------------|
| Structure           | Steel-framed, 3-story building                                                                                                                                                                               |
| Room                | Single private bed Room (total 15 rooms) 7.02m~8.24m                                                                                                                                                         |
| Share Area          | Kitchen, Shower Room (Unisex) , Toilet (Unisex) , Living Room                                                                                                                                                |
| Facility            | Room: bed , desk , chair, refrigerator, curtain, AC, open wardrobe                                                                                                                                           |
| racility            | Share : microwave, laundry machine, water boiler, free internet                                                                                                                                              |
| Access To<br>School | Train : Ikebukuro Sta. 28 minutes • Takadanobaba Sta. 26 minutes • Shibuya Sta.<br>15 minutes • MeijijingeMae Sta. 20 minutes • Nishishinjuku Sta. 36minutes                                                 |
| Notice              | *Utilities (water, gas, electricity) and internet fee are included<br>*Fees for entrance, facility management, and cleaning are paid at the first<br>time only, no renewal fees.*Free bedding sets provided. |

1F

3F

3F