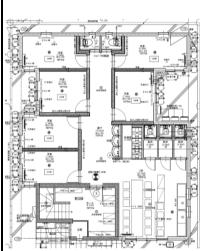

|  |
| Location            | Yamanote Line 「Otsuka Station」 7mins by walk<br>Tokyo Metro Yūrakuchō Line「Higashi-Ikebukuro Station」 10mins by<br>walk                                                                                     |  |
| Access To<br>School | Importes • Solotiva Stall & minities • Melilingelviae Stall &                                                                                                                                               |  |
| Notice              | *Utilities (water, gas, electricity) and internet fee are included tice *Fees for entrance, facility management, and cleaning are paid at the first time only, no renewal fees.*Free bedding sets provided. |  |









## **[**Photos













## FlatShare Kita-Ikebukuro Port

Only 1 station, 1 minute to Ikebukuro! Convenient for transportation and shopping!

| Location            | lkebukuro (4 minutes walk from Kita-Ikebukuro Station on the Tobu Tojo Line)                                                                                                                                 |
|---------------------|--------------------------------------------------------------------------------------------------------------------------------------------------------------------------------------------------------------|
| Structure           | Steel-framed, 3-story building