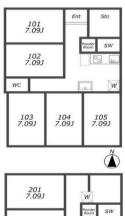

|
| TO THE STA.           | 8-min. walk to the south exit of Seibu Shinjuku Line Toritsukasei Station                                                                                                                               |
| TO SCHOOL             | From Toritsukasei Sta. to<br>Takadanobaba Sta.11min./Seibu Shinjuku Sta.14min./<br>Ikebukuro Sta.22min./Harajuku Sta. 25min./Shibuya Sta. 27min.                                                        |
| NOTICE                | *Utilities (water, gas, electricity) and Internet fee are included *Fees for entrance, facility management, and cleaning are paid at the first time only, no renewal fees. *Free bedding sets provided. |



















## **SA-CROSS TORITSUKASEI 4**

| LOCATION              | Toritsukasei (Nakano-ku)                                                                                                                                                                                |
|-----------------------|---------------------------------------------------------------------------------------------------------------------------------------------------------------------------------------------------------|
| BUILDING<br>STRUCTURE | 2-story wooden house                                                                                                                                                                                    |
| ROOM TYPE             | 10 x single occupancy room room size: 7m²