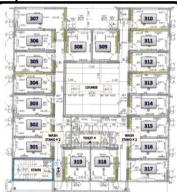

|
| Facility            | Share: microwave, laundry machine, water boiler, free internet                                                                                                                                          |
| Access To<br>School | Train : Ikebukuro Sta, 3 minutes • Takadanobaba Sta, 13 minutes • Shibuya Sta, 21 minutes • MeijijingeMae Sta, 25 minutes • Nishishinjuku Sta, 36 minutes                                               |
| Notice              | *Utilities (water, gas, electricity) and internet fee are included *Fees for entrance, facility management, and cleaning are paid at the first time only, no renewal fees. *Free bedding sets provided. |























XThe photos are for illustrative purposes only. Actual room facilities and layouts take precedence on-site.

# FlatShare NARIMASU Campus

New open on 2017 September 15th!

| Location            | Tobu-Tojo Line 「Narimasu Station」 6mins by walk<br>Yurakucho Line「Chikatetsu-Narimasu Station」 10mins by walk                                                                                                |
|---------------------|--------------------------------------------------------------------------------------------------------------------------------------------------------------------------------------------------------------|
| Structure           | Light steel frame, 3 stories