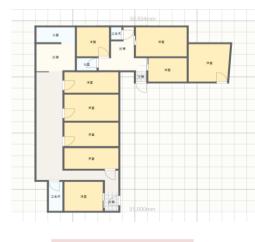

|
| Facility              | Room: bed , desk , chair, refrigerator, curtain, AC, Wardrobe Share : microwave, laundry machine, WIFI                                                                                                       |
| Access To<br>School   | 6 minutesto Takadanobaba Station, 23 minutes to Shibuya Station,<br>20 minutes to Harajuku, 16 minutes to Ikebukuro Station, 9<br>minutes to Seibu Shinjuku Station                                          |
| Notice                | *Utilities (water, gas, electricity) and internet fee are included<br>*Fees for entrance, facility management, and cleaning are paid at<br>the first time only, no renewal fees.*Free bedding sets provided. |







map

single

large single







kitchen

bath room and toliet

station





1F floor plan

2-3F floor plan



# Ikebukuro 3 tyoume

Quiet enviroment! Convenient for commute, transportation and shopping!

| TOWN AREA       | Ikebukuro 3 tyoume (Toshima ward)                                                                                                                                                                      |
|-----------------|--------------------------------------------------------------------------------------------------------------------------------------------------------------------------------------------------------|
| STRUCTURE       | Reinforced concrete construction, 3 stories                                                                                                                                                            |
| ROO