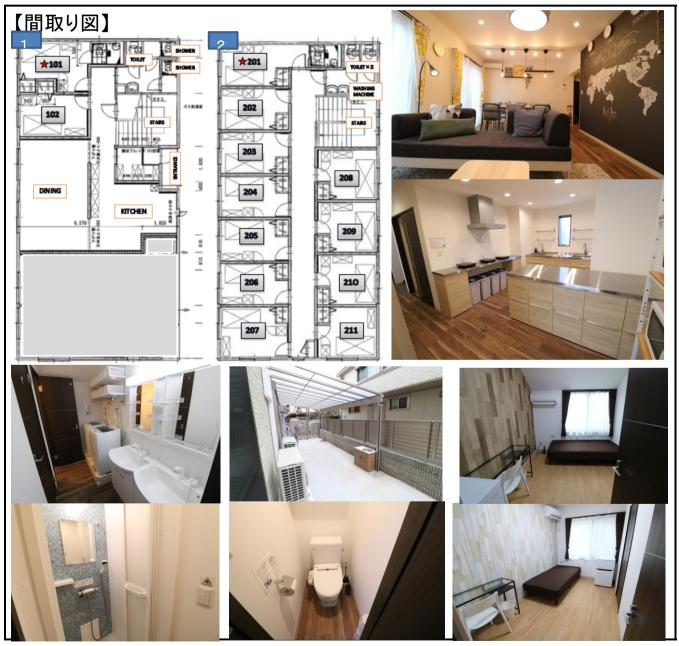

# **BeGood TOBUNERIMA Campus**

Convenience living area! Tobunerima sta. 2mins by walk!

| Location            | Tobu-Tojo Line 「Tobunerima Station」 2mins by walk                                                                                                                                                            |
|---------------------|--------------------------------------------------------------------------------------------------------------------------------------------------------------------------------------------------------------|
| Structure           | Steel frame, 3 stories                                                                                                                                                                                       |
| Room                | Single private bed Room (total 20 rooms) 7.25m²                                                                                                                                                              |
| Share Area          | Kitchen, Shower Room (Unisex, Women Only), Toilet (Unisex, Women Only), Living Room                                                                                                                          |
| Facility            | Room: bed , desk , chair, refrigerator, curtain, AC, open wardrobe                                                                                                                                           |
| racility            | Share: microwave, laundry machine, water boiler, free internet                                                                                                                                               |
| Access To<br>School | Train : Ikebukuro Sta, 17 minutes • Takadanobaba Sta, 29 minutes • Shibuya Sta, 31 minutes • MeijijingeMae Sta, 43 minutes • Shinjuku Sta, 30minutes                                                         |
| Notice              | *Utilities (water, gas, electricity) and internet fee are included<br>*Fees for entrance, facility management, and cleaning are paid at the<br>first time only, no renewal fees.*Free bedding sets provided. |