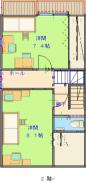

|  |
| TO SCHOOL                                       | Train (from Higashi Shinjuku Station): Oedo Line「Tochomae Station(ISI Shinjuku Language school)」5minutes・Fukutoshin Line「ikebukuro Station」7minutes・Fukutoshin Line「shibuya Station」10minutes・Fukutoshin Line「nishiwaseda Station(ISI Takadanobaba Language school)」1minutes・Fukutoshin Line「Meiji-Jingumae Station」11 minutes |  |
| NOTICE                                          | *Utilities (water, gas, electricity) and internet fee are included *Fees for entrance, facility management, and cleaning are paid at the first time only, no renewal fees. *Free bedding sets provided.                                                                                                                        |  |















|                                                            | lidabashi (men's dormitory)                                                                                                                                                                                                                                                                        |
|------------------------------------------------------------|----------------------------------------------------------------------------------------------------------------------------------------------------------------------------------------------------------------------------------------------------------------------------------------------------|
| Good environment! Easy access to JR and Tokyo Metro lines. |