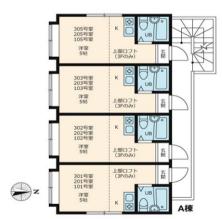

|  |
| traffic                      | 7 minutes walk from Hatsudai Station on the Toei Shinjuku Line                                                                                                                                                        |  |
| Means of commuting to school | From Hatsudai Station on the Toei Shinjuku Line: 2 minutes to Shinjuku, 21 minutes to Shibuy 20 minutes to Harajuku Station, 24 minutes to Ikebukuro Station, 21 minutes to Takadanobaba Station                      |  |
| remarks                      | *Utilities (water, gas, electricity) and internet fee are included *Fees for entrance, facility management, and cleaning are paid at the first time only, no renewal fees within 2 years.  *Technology in a provided. |  |













\* The photo is for illustrative purposes only. Indoor facilities and layouts are given priority on site.



# eharamannsyonn (female only)

Peaceful residential area! Good environment! Convenient transportation and shopping!

| region                                 | Shin-Ekoda                                                                                                                                                                                                                           |
|----------------------------------------|--------------------------------------------------------------------------------------------------------------------------------------------------------------------------------------------------------------------------------------|
| structure