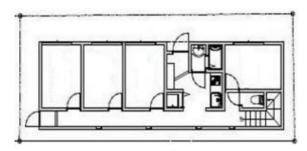

|
| Facility              | Room: bed , desk , chair, refrigerator, curtain, AC, Wardrobe Share : microwave, laundry machine, WIFI                                                                                                       |
| Access To<br>School   | Takadanobaba Station 4 minutes, Seibu Shinjuku Station 7 minutes,<br>Ikebukuro Station 16 minutes, Harajuku Station 20 minutes,<br>Shibuya Station 23 minutes                                                |
| Notice                | *Utilities (water, gas, electricity) and internet fee are included<br>*Fees for entrance, facility management, and cleaning are paid at the<br>first time only, no renewal fees.*Free bedding sets provided. |





map



entrance



kitchen



bedroom



shower room



toilet



floor plan





## **SA-CROSS TORITSUKASEI 3**

| LOCATION              | TORITSUKASEI (NAKANO-KU)                                                                                                                                                                                |
|-----------------------|---------------------------------------------------------------------------------------------------------------------------------------------------------------------------------------------------------|
| BUILDING<br>STRUCTURE | 2-story wooden house                                                                                                                                                                                    |
| ROOM TYPE             | 10 x single occupancy room room size: 7m