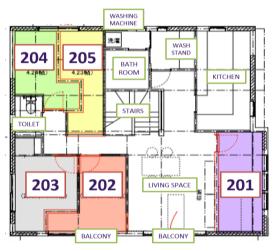

|
| NEAREST<br>STATION | 5 min walk to Shin-Koenji Sta on Marunouchi Line                                                                                                                                                             |
| COMMUTE            | 26 min to Ikebukuro Sta/27 min to Takadanobaba sta/ 28 min to<br>Harajuku sta/ 25 min to Shibuya sta/7 min to Nishi-Shinjuku sta                                                                             |
| NOTE               | *Utilities (water, gas, electricity) and internet fee are included<br>*Fees for entrance, facility management, and cleaning are paid at the<br>first time only, no renewal fees.*Free bedding sets provided. |



1F 2F









# **BeGood IKEBUKURO Honcho**

Close to the station with excellent access to the city center!

| TOWN AREA          | Itabashi                                                                                                                                                                                                     |
|--------------------|--------------------------------------------------------------------------------------------------------------------------------------------------------------------------------------------------------------|
| STRUCTURE          | two-story wooden building                                                                                                                                                                                    |
| ROOM