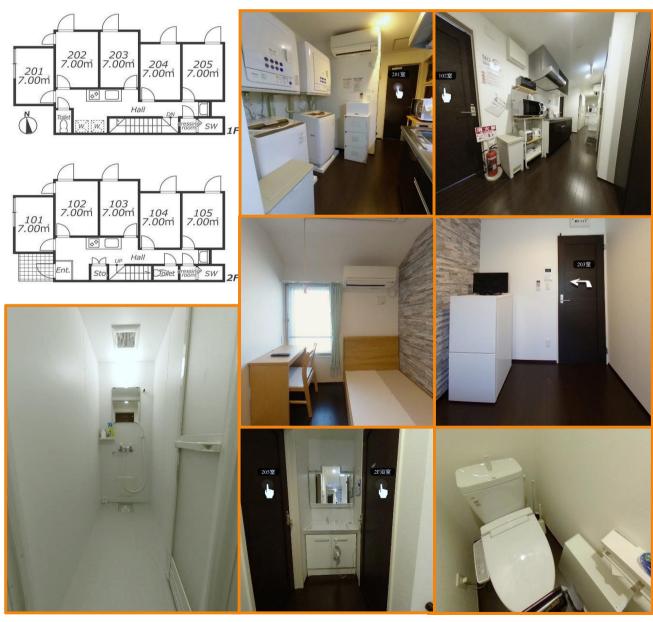

# **BeGood TOBUNERIMA Campus**

Convenience living area! Tobunerima sta. 2mins by walk!

| Location            | Tobu-Tojo Line 「Tobunerima Station」 2mins by walk                                                                                                                                                            |
|---------------------|--------------------------------------------------------------------------------------------------------------------------------------------------------------------------------------------------------------|
| Structure           | Steel frame, 3 stories                                                                                                                                                                                       |
| Room                | Single private bed Room (total 20 rooms) 7.25m²                                                                                                                                                              |
| Share Area          | Kitchen, Shower Room (Unisex, Women Only), Toilet (Unisex, Women Only), Living Room                                                                                                                          |
| Facility            | Room: bed , desk , chair, refrigerator, curtain, AC, open wardrobe                                                                                                                                           |
| racility            | Share: microwave, laundry machine, water boiler, free internet                                                                                                                                               |
| Access To<br>School | Train : Ikebukuro Sta, 17 minutes • Takadanobaba Sta, 29 minutes • Shibuya Sta, 31 minutes • MeijijingeMae Sta, 43 minutes • Shinjuku Sta, 30minutes                                                         |
| Notice              | *Utilities (water, gas, electricity) and internet fee are included<br>*Fees for entrance, facility management, and cleaning are paid at the<br>first time only, no renewal fees.*Free bedding sets provided. |