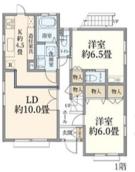

|
| NEAREST<br>STATION | 7min walk to takadababa sta on Yamanote Line&<br>4min walk to takadababa sta on Touzai Line subway<br>5min walk to nisiwaseda sta on Fukudoshinsen subway                                                    |
| COMMUTE            | From Takadanobaba Station: Takadanobaba School 5 mins walk.<br>Ikebukuro Station (4 minutes), Harajuku Station (10 minutes),<br>Shibuya Station (12 minutes), Nishi-Shinjuku Station (15 minutes)            |
| NOTE               | *Utilities (water, gas, electricity) and internet fee are included<br>*Fees for entrance, facility management, and cleaning are paid at<br>the first time only, no renewal fees.*Free bedding sets provided. |









Ò













## TAKADANOBABA HOUSE TWO

PEACEFUL!!BLESSED ENVIRONMENT!!CONVENIENT LIFE!!

|            |                                                                              | _ |
|------------|------------------------------------------------------------------------------|---|
| Location   | Takadanobaba                                                                 |   |
| Structure  | Reinforced concrete structure, 3-Storey                                      |   |
| Room       | Double (total to 6 people) • Single (total 4 people) Room area: 7 m² ~ 10 m² |   |
| Shared     | Kitchen, Bathroom, Toilet                                                    |   |
| Essilities | Within room: Bed,Desk,AC,Hanger rack                                         | 1 |
| Facilities | S