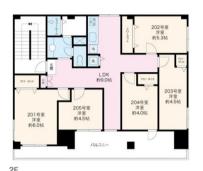

|
| TO THE STA.           | 7-min. walk to ChiyodaLine 「Yushima」 Station                                                                                                                                                           |
| TO SCHOOL             | fm Hongo san chome Sta. to Ikebukuro Sta. 10min. • Takadanobaba Sta. 19min. • MeijijingeMae Sta. 28min. • Shibuya Sta. 25min. Nishi-Shinjuku 5-chome Station 20 minutes Harajuku Station 30 minutes    |
| NOTICE                | *Utilities (water, gas, electricity) and internet fee are included *Fees for entrance, facility management, and cleaning are paid at the first time only, no renewal fees.*Free bedding sets provided. |













#### TCRE HAKUSAN

good environment, very convenient for shopping and transportation

| LOCATION         | Hakusan (Bunkyō ward)                                                                                                                                                                                   |
|------------------|---------------------------------------------------------------------------------------------------------------------------------------------------------------------------------------------------------|
| BUILDING<br>TYPE | Steel frame, flat roof, 5 stories                                                                                                                                                                       |
| ROOM TYPE        | Double room