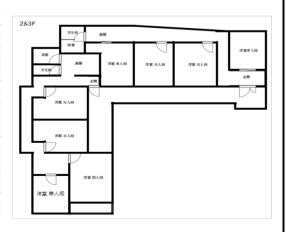

|
| Facility              | Room: bed , desk , chair, refrigerator, curtain, AC, Wardrobe Share : microwave, laundry machine, WIFI                                                                                                       |
| Access To<br>School   | 6 minutesto Takadanobaba Station, 23 minutes to Shibuya Station,<br>20 minutes to Harajuku, 16 minutes to Ikebukuro Station, 9<br>minutes to Seibu Shinjuku Station                                          |
| Notice                | *Utilities (water, gas, electricity) and internet fee are included<br>*Fees for entrance, facility management, and cleaning are paid at<br>the first time only, no renewal fees.*Free bedding sets provided. |







map

single

large single







kitchen

bath room and toliet

station





1F floor plan

2-3F floor plan



# Ikebukuro 3 tyoume

Quiet enviroment! Convenient for commute, transportation and shopping!

| TOWN AREA       | Ikebukuro 3 tyoume (Toshima ward)                                                                                                                                                                      |
|-----------------|--------------------------------------------------------------------------------------------------------------------------------------------------------------------------------------------------------|
| STRUCTURE       | Reinforced concrete construction, 3 stories                                                                                                                                                            |
| ROOM