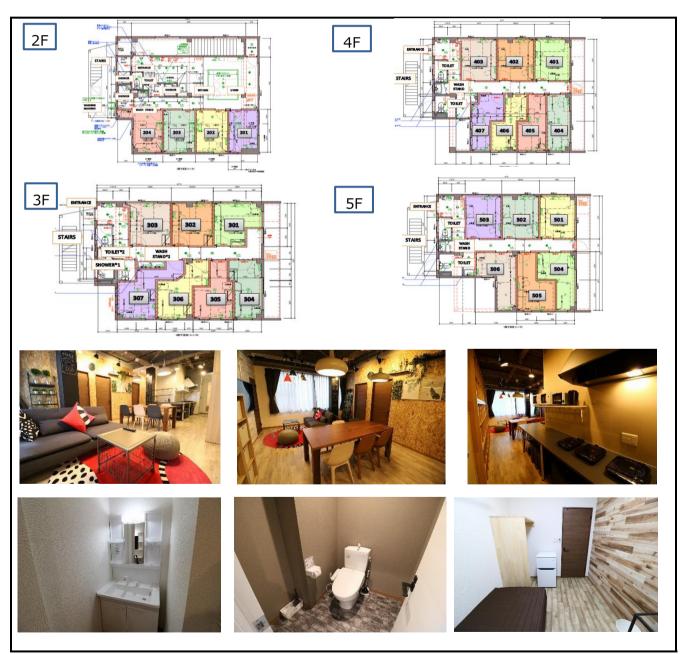

|
| Facility            | Share: microwave, laundry machine, water boiler, free internet                                                                                                                                               |
| Access To<br>School | Train : Ikebukuro Sta, 34 minutes • Takadanobaba Sta, 27 minutes •<br>Shibuya Sta, 6 mintes • MeijijingeMae Sta, 37 minutes • Nishishinjuku Sta,<br>40minutes                                                |
| Notice              | *Utilities (water, gas, electricity) and internet fee are included<br>*Fees for entrance, facility management, and cleaning are paid at<br>the first time only, no renewal fees.*Free bedding sets provided. |





% The photos are for reference only, please refer to the actual check-in situation.

## BeGood Monzen-nakacho

New open on 2017 September 15th! Good access! Convenience living area!

| Location            | Toei-Oedo Line Tozai Line 「Monzen-nakacho Station」 5mins by walk                                                                                                                                             |
|---------------------|--------------------------------------------------------------------------------------------------------------------------------------------------------------------------------------------------------------|
| Structure           | Steel-reinforced concrete structure, 9 stories