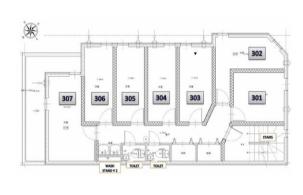

|
| racility            | Share: microwave, laundry machine, water boiler, free internet                                                                                                                                               |
| Access To<br>School | Train : Ikebukuro Sta. 12 minutes • Takadanobaba Sta. 22 minutes • Shibuya Sta.<br>28 minutes • MeijijingeMae Sta. 32 minutes • Nishishinjuku Sta. 34minutes                                                 |
| Notice              | *Utilities (water, gas, electricity) and internet fee are included<br>*Fees for entrance, facility management, and cleaning are paid at the first<br>time only, no renewal fees.*Free bedding sets provided. |





















%The photos are for illustrative purposes only. Actual room facilities and layouts take precedence on-site.

## FlatShare OTSUKA Port

Good access to school! Convenience living area!

| Area                | lkebukuro                                                                                                                                                                                                   |  |
|---------------------|-------------------------------------------------------------------------------------------------------------------------------------------------------------------------------------------------------------|--|
| Structure           | Steel-framed, 3-story building