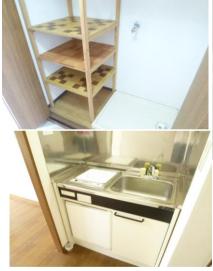

| traffic                      | 6 minutes walk from Shimoikusa Station on the Seibu Shinjuku Line                                                                                                                                                               |
| Means of commuting to school | from Shimoikusa Station: Seibu Shinjuku Station 21 minutes,<br>Takadanobaba Station 18 minutes, Ikebukuro Station 28 minutes,<br>Harajuku Station 35 minutes, Shibuya Station 38 minutes                                        |
| remarks                      | *Utilities (water, gas, electricity) and internet fee are included<br>*Fees for entrance, facility management, and cleaning are paid at the<br>first time only, no renewal fees within 2 years,<br>*Free bedding sets provided, |



#### Image Photo













## **TCREhatudai**

Cheap Static Residential Area! Good environment! Convenient transportation!

| location                     | Hatsudai (Shinjuku ward)                                                                                                                                                                                              |  |
|------------------------------|-----------------------------------------------------------------------------------------------------------------------------------------------------------------------------------------------------------------------|--|
| structure                    | Wood and reinforced concrete construction, 3 floors