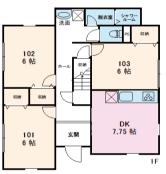

table, chairs, large |
| TO THE STA.      | 4 -min. walk to Yurakucho Line「Kotakemukaihara」station.                                                                                                                                                                                    |
| TO SCHOOL        | Fm Kotakemukaihara Sta. to Ikebukuro Sta. 6min.<br>/Takadanobaba Sta. 18min./Meijijingu mae Sta. 20 min.<br>/Shibuya Sta. 18 min. Nishi-Shinjuku 5-chome Station 30<br>minutes Harajuku Station 25 minutes                                 |
| NOTICE           | *Utilities (water, gas, electricity) and internet fee are included *Fees for entrance, facility management, and cleaning are paid at the first time only, no renewal fees. *Free bedding sets provided.                                    |













## **SA-CROSS NUMABUKURO 7**

| LOCATION              | NUMABUKURO (NAKANO-KU)                                                                                                                                                                                  |
|-----------------------|---------------------------------------------------------------------------------------------------------------------------------------------------------------------------------------------------------|
| BUILDING<br>STRUCTURE | 2-story wooden house                                                                                                                                                                                    |
| ROOM TYPE             | 12 x single occupancy room room size: 7m²