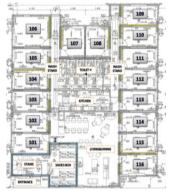

|
| Facility            | Share: microwave, laundry machine, water boiler, free internet                                                                                                                                          |
| Access To<br>School | Train : Ikebukuro Sta, 3 minutes • Takadanobaba Sta, 13 minutes • Shibuya Sta, 21 minutes • MeijijingeMae Sta, 25 minutes • Nishishinjuku Sta, 36 minutes                                               |
| Notice              | *Utilities (water, gas, electricity) and internet fee are included *Fees for entrance, facility management, and cleaning are paid at the first time only, no renewal fees. *Free bedding sets provided. |























XThe photos are for illustrative purposes only. Actual room facilities and layouts take precedence on-site.

# FlatShare NARIMASU Campus

New open on 2017 September 15th!

| Location            | Tobu-Tojo Line 「Narimasu Station」 6mins by walk<br>Yurakucho Line「Chikatetsu-Narimasu Station」 10mins by walk                                                                                                |
|---------------------|--------------------------------------------------------------------------------------------------------------------------------------------------------------------------------------------------------------|
| Structure           | Light steel frame, 3 stories