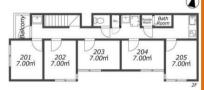

|
| TO THE STA.                                       | 7-min. walk to Seibu Shinjuku Line Nogata Station                                                                                                                                                       |
| TO SCHOOL                                         | From Nogata Sta.to Takadanobaba Sta.10min./Seibu Shinjuku Sta.13min./Ikebukuro Sta.21min./Harajuku Sta. 24min./Shibuya Sta. 26min.                                                                      |
| NOTICE                                            | *Utilities (water, gas, electricity) and Internet fee are included *Fees for entrance, facility management, and cleaning are paid at the first time only, no renewal fees. *Free bedding sets provided. |