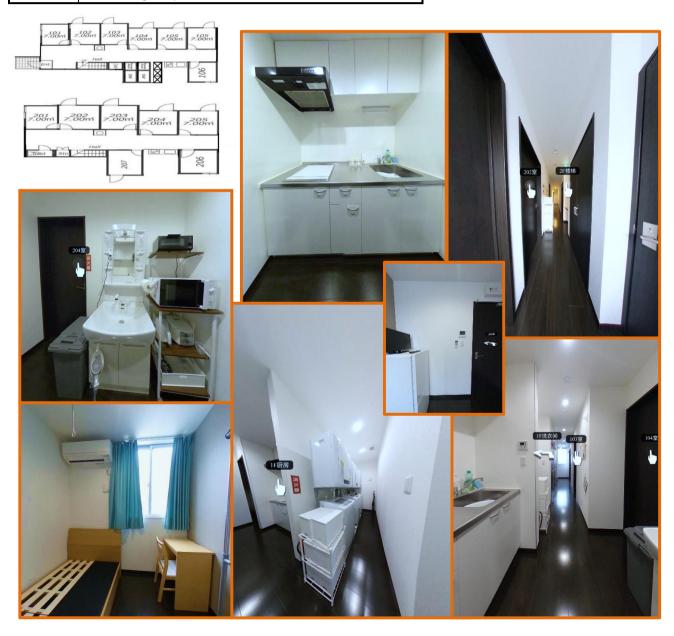

# BeGood Shimokitazawa

| Location            | Setagaya Ku, Odakyu Line • Higashi-Kitazawa Sta. 4 min. Walk                                                                                                                                           |
|---------------------|--------------------------------------------------------------------------------------------------------------------------------------------------------------------------------------------------------|
| Structure           | Reinforced concrete (RC) 3-story building                                                                                                                                                              |
| Room                | Single private bed room (total 15 rooms) 7.04m~7.73m                                                                                                                                                   |
| Share Area          | Kitchen, Shower Room (Unisex), Toilet (Unisex), Living Room                                                                                                                                            |
| Facility            | Room: Bed , Desk , Chair, Refrigerator, Curtain, AC, Clothes Self.<br>Share: microwave, laundry machine, water boiler, WIFI                                                                            |
| Access To<br>School | Train: Meiji-Jingumae Station 9 minutes, Shibuya Station 10 minutes,<br>Nishi-Shinjuku Station 19 minutes, Ikebukuro Station 19 minutes,<br>Takadanobaba Station 21 minutes                            |
| Notice              | *Utilities (water, gas, electricity) and internet fee are included *Fees for entrance, facility management, and cleaning are paid at the first time only, no renewal fees.*Free bedding sets provided. |

# 【間取り図】 2F 1F 307