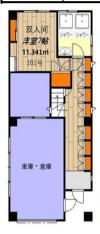

|
| NEAREST STATION | Yamanote Line "Ikebukuro" Station 8 minutes; JR 3 lines, subway 3 lines, Tobu/Seibu All 8 lines available                                                                                              |
| COMMUTE         | From Ikebukuro sta : can walk to Ikebukuro campus/ 4min to<br>Takadanobaba sta / 13min to Harajuku sta/ 15min to Shibuya sta/ 6<br>min to Shinjuku sta                                                 |
| NOTE            | *Utilities (water, gas, electricity) and internet fee are included *Fees for entrance, facility management, and cleaning are paid at the first time only, no renewal fees,*Free bedding sets provided. |

































# Nikkou Nakai Student Dormitory

Within walking distance of school! Great environment! Convenient transportation and shopping!

| Location              | Nakai Sta. 4mins by walking                                                                                                                                                                                  |
|-----------------------|--------------------------------------------------------------------------------------------------------------------------------------------------------------------------------------------------------------|
| Building<br>Structure | Three-story wooden building