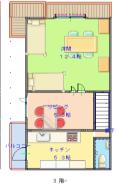

|  |
| TO SCHOOL                                       | Train (from Higashi Shinjuku Station): Oedo Line「Tochomae Station(ISI Shinjuku Language school)」5minutes・Fukutoshin Line「ikebukuro Station」7minutes・Fukutoshin Line「shibuya Station」10minutes・Fukutoshin Line「nishiwaseda Station(ISI Takadanobaba Language school)」1minutes・Fukutoshin Line「Meiji-Jingumae Station」11 minutes |  |
| NOTICE                                          | *Utilities (water, gas, electricity) and internet fee are included *Fees for entrance, facility management, and cleaning are paid at the first time only, no renewal fees. *Free bedding sets provided.                                                                                                                        |  |















|                                                            | lidabashi (men's dormitory)                                                                                                                                                                                                                                                                        |
|------------------------------------------------------------|----------------------------------------------------------------------------------------------------------------------------------------------------------------------------------------------------------------------------------------------------------------------------------------------------|
| Good environment! Easy access to JR and Tokyo Metro lines. |