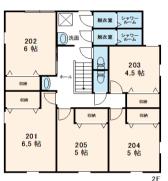

ble, chairs, large |
| TO THE STA.      | 4 -min. walk to Yurakucho Line「Kotakemukaihara」station.                                                                                                                                                                                    |
| TO SCHOOL        | Fm Kotakemukaihara Sta. to Ikebukuro Sta. 6min.<br>/Takadanobaba Sta. 18min./Meijijingu mae Sta. 20 min.<br>/Shibuya Sta. 18 min. Nishi-Shinjuku 5-chome Station 30<br>minutes Harajuku Station 25 minutes                                 |
| NOTICE           | *Utilities (water, gas, electricity) and internet fee are included *Fees for entrance, facility management, and cleaning are paid at the first time only, no renewal fees. *Free bedding sets provided.                                    |













## **SA-CROSS NUMABUKURO 7**

| LOCATION              | NUMABUKURO (NAKANO-KU)                                                                                                                                                                                  |
|-----------------------|---------------------------------------------------------------------------------------------------------------------------------------------------------------------------------------------------------|
| BUILDING<br>STRUCTURE | 2-story wooden house                                                                                                                                                                                    |
| ROOM TYPE             | 12 x single occupancy room room size: 7m²