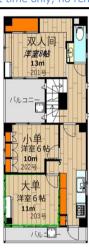

|
| NEAREST STATION | Yamanote Line "Ikebukuro" Station 8 minutes; JR 3 lines, subway 3 lines, Tobu/Seibu All 8 lines available                                                                                              |
| COMMUTE         | From Ikebukuro sta : can walk to Ikebukuro campus/ 4min to<br>Takadanobaba sta / 13min to Harajuku sta/ 15min to Shibuya sta/ 6<br>min to Shinjuku sta                                                 |
| NOTE            | *Utilities (water, gas, electricity) and internet fee are included *Fees for entrance, facility management, and cleaning are paid at the first time only, no renewal fees,*Free bedding sets provided. |

































# Nikkou Nakai Student Dormitory

Within walking distance of school! Great environment! Convenient transportation and shopping!

| Location              | Nakai Sta. 4mins by walking                                                                                                                                                                                  |
|-----------------------|--------------------------------------------------------------------------------------------------------------------------------------------------------------------------------------------------------------|
| Building<br>Structure | Three-story wooden building