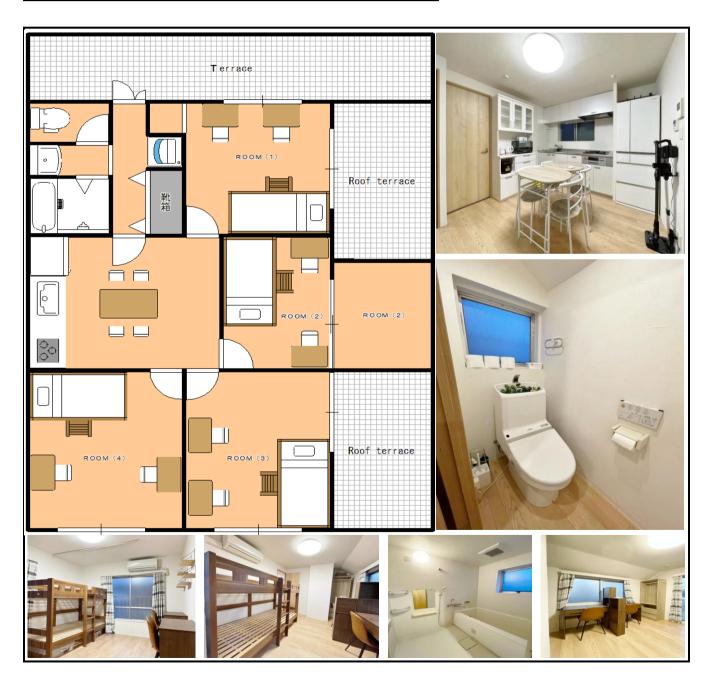

|  |
| Transport   | JR Yamanote Line Takadanibaba Station(7 min-walk from waseda exit)                                                                                                                                            |  |
| To school   | FmTakadanobaba Sta. to Ikebukuro Sta. 4min.Harajyuku Sta. 9min.<br>Shibuya Sta. 11min./Seibu Shinjuku Sta. (ISI Shinjuku)3min.<br>ISI Takadanobaba 10min to walk                                              |  |
| Remarks     | *Costs for utilities (water, gas, electricity) and internet are included.  *There are no renewal fees for dormitory fees, facility management fees, and cleaning fees.  *Bedding set provided free of charge. |  |





**X** Photographs are for image purposes. Facilities and layout etc. showned are initial conditions.

# Peace Coat Kotakemukaihara

| Ē.               |                                                                                                                                                                                                                                            |
|------------------|--------------------------------------------------------------------------------------------------------------------------------------------------------------------------------------------------------------------------------------------|
| AREA             | Kotakemukaihara