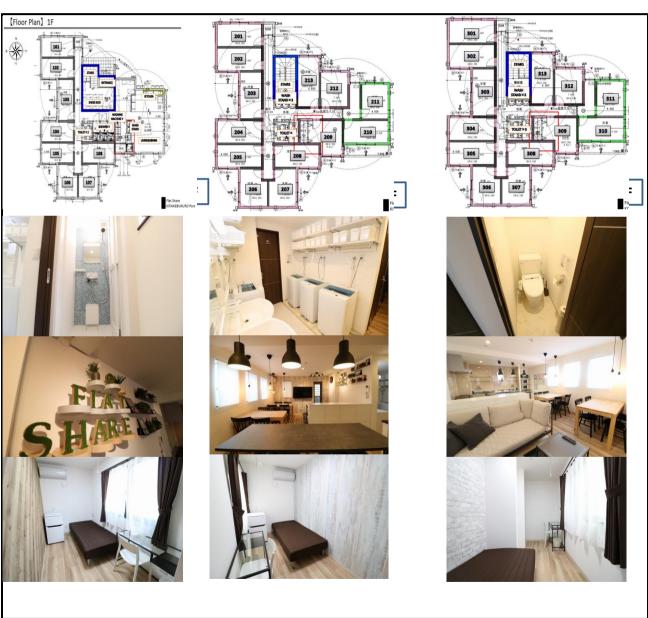

# Akagera W.G.

Open on 2023 June 25! Good access! Convenience living area!

| Location            | Oimachi Line 「Hatanodai Station」 8mins by walk                                                                                                                                                               |
|---------------------|--------------------------------------------------------------------------------------------------------------------------------------------------------------------------------------------------------------|
| Structure           | Steel-framed, 3-story building                                                                                                                                                                               |
| Room                | Single private bed Room (total 15 rooms) 7.02m~8.24m                                                                                                                                                         |
| Share Area          | Kitchen, Shower Room (Unisex) , Toilet (Unisex) , Living Room                                                                                                                                                |
| Facility            | Room: bed , desk , chair, refrigerator, curtain, AC, open wardrobe                                                                                                                                           |
| racility            | Share : microwave, laundry machine, water boiler, free internet                                                                                                                                              |
| Access To<br>School | Train : Ikebukuro Sta. 28 minutes • Takadanobaba Sta. 26 minutes • Shibuya Sta.<br>15 minutes • MeijijingeMae Sta. 20 minutes • Nishishinjuku Sta. 36minutes                                                 |
| Notice              | *Utilities (water, gas, electricity) and internet fee are included<br>*Fees for entrance, facility management, and cleaning are paid at the first<br>time only, no renewal fees.*Free bedding sets provided. |

% The photos are for reference only, please refer to the actual check-in situation.