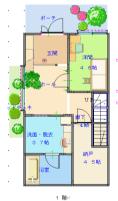

|  |
| TO SCHOOL                                       | Train (from Higashi Shinjuku Station): Oedo Line「Tochomae Station(ISI Shinjuku Language school)」5minutes・Fukutoshin Line「ikebukuro Station」7minutes・Fukutoshin Line「shibuya Station」10minutes・Fukutoshin Line「nishiwaseda Station(ISI Takadanobaba Language school)」1minutes・Fukutoshin Line「Meiji-Jingumae Station」11 minutes |  |
| NOTICE                                          | *Utilities (water, gas, electricity) and internet fee are included *Fees for entrance, facility management, and cleaning are paid at the first time only, no renewal fees. *Free bedding sets provided.                                                                                                                        |  |















|                                                            | lidabashi (men's dormitory)                                                                                                                                                                                                                                                                        |
|------------------------------------------------------------|----------------------------------------------------------------------------------------------------------------------------------------------------------------------------------------------------------------------------------------------------------------------------------------------------|
| Good environment! Easy access to JR and Tokyo Metro lines. |