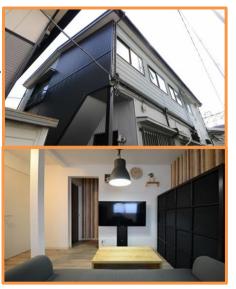

|
| NEAREST<br>STATION | 6 min walk to Itabashi Sta on Saikyo Line                                                                                                                                                                    |
| COMMUTE            | 4 min to Ikebukuro Sta/10 min to Takadanobaba sta/ 20 min to<br>Harajuku sta/ 16 min to Shibuya sta/21 min to Nishi-Shinjuku sta                                                                             |
| NOTE               | *Utilities (water, gas, electricity) and internet fee are included<br>*Fees for entrance, facility management, and cleaning are paid at the<br>first time only, no renewal fees.*Free bedding sets provided. |



1F 2F







# BeGood Toyocho Ekimae

New open on 2019 February 1st! Good access! Convenience living area!

| Location            | Tozai Line「Toyocho Station」 5mins by walk                                                                                                                                                                    |
|---------------------|--------------------------------------------------------------------------------------------------------------------------------------------------------------------------------------------------------------|
| Structure           | Steel-framed, 5-story building