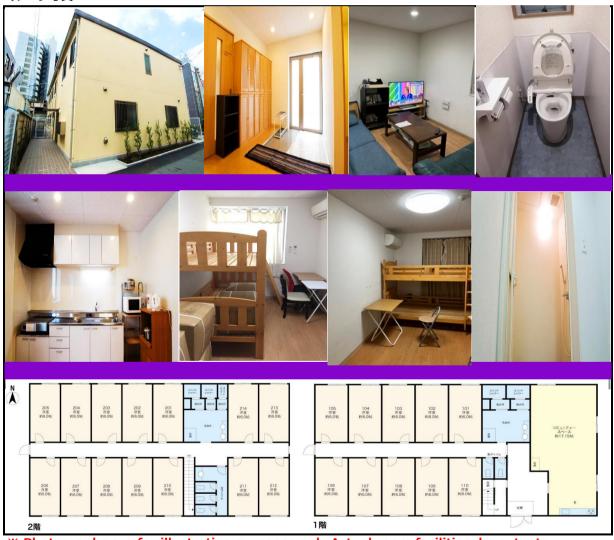

## **BeGood Kaminakazato**

New open on 2018 August 1st! Good access! Convenience living area!

| Location            | Keihin-Tohoku Line 「Kaminakazato Station」 6mins by walk                                                                                                                                                      |
|---------------------|--------------------------------------------------------------------------------------------------------------------------------------------------------------------------------------------------------------|
| Structure           | Steel-framed, 3-story building                                                                                                                                                                               |
| Room                | Single private bed Room (total 20 rooms) 7m <sup>2</sup>                                                                                                                                                     |
| Share Area          | Kitchen, Shower Room (Unisex,Women Only) , Toilet (Unisex,Women<br>Only) , Living Room                                                                                                                       |
| Facility            | Room: bed , desk , chair, refrigerator, curtain, AC, open wardrobe                                                                                                                                           |
|                     | Share: microwave, laundry machine, water boiler, free internet                                                                                                                                               |
| Access To<br>School | Train : Ikebukuro Sta. 14 minutes • Takadanobaba Sta. 18 minutes •<br>Shibuya Sta. 28 minutes • MeijijingeMae Sta. 36 minutes • Shinjuku Sta.<br>26minutes                                                   |
| Notice              | *Utilities (water, gas, electricity) and internet fee are included<br>*Fees for entrance, facility management, and cleaning are paid at the<br>first time only, no renewal fees.*Free bedding sets provided. |