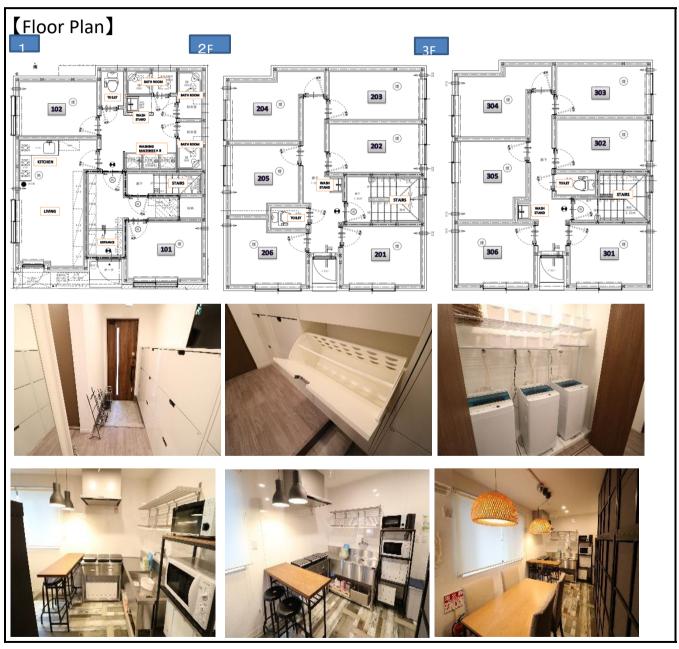

# Akagera W.G.

Open on 2023 June 25! Good access! Convenience living area!

| Location            | Oimachi Line 「Hatanodai Station」 8mins by walk                                                                                                                                                               |
|---------------------|--------------------------------------------------------------------------------------------------------------------------------------------------------------------------------------------------------------|
| Structure           | Steel-framed, 3-story building                                                                                                                                                                               |
| Room                | Single private bed Room (total 15 rooms) 7.02m~8.24m                                                                                                                                                         |
| Share Area          | Kitchen, Shower Room (Unisex) , Toilet (Unisex) , Living Room                                                                                                                                                |
| Facility            | Room: bed , desk , chair, refrigerator, curtain, AC, open wardrobe                                                                                                                                           |
| racility            | Share : microwave, laundry machine, water boiler, free internet                                                                                                                                              |
| Access To<br>School | Train : Ikebukuro Sta. 28 minutes • Takadanobaba Sta. 26 minutes • Shibuya Sta.<br>15 minutes • MeijijingeMae Sta. 20 minutes • Nishishinjuku Sta. 36minutes                                                 |
| Notice              | *Utilities (water, gas, electricity) and internet fee are included<br>*Fees for entrance, facility management, and cleaning are paid at the first<br>time only, no renewal fees.*Free bedding sets provided. |