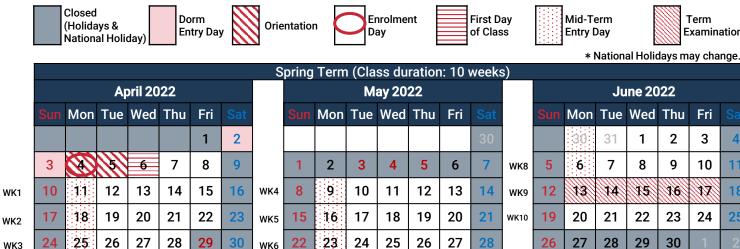

# School Information Tokyo-Takadanobaba Campus

\* The following prices are for the enrolment period from April 1st, 2022 until March 31st, 2023. (Prices in JPY)

# Long-Term Course: Fees & School Terms