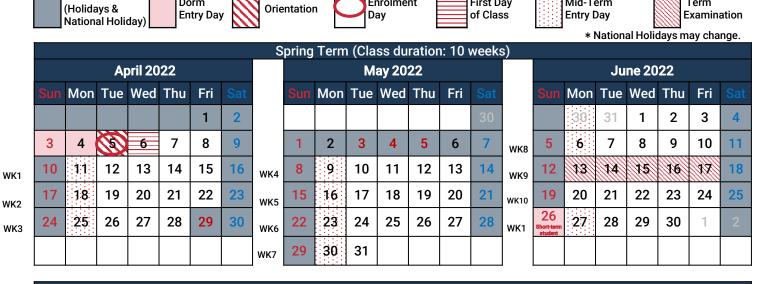

| 8  | 9 ( | 10  | 11            | 12   | 13  | 14 | WK5 | 5      | 6    | 7      | 8      | 9      | 10     | 11    | WK9  | 5  | 6   | 7   | 8      | 9   | 10                           | 11 |
| WK2 | 15 | 16  | 17  | 18            | 19   | 20  | 21 | WK6 | 12     | 13   | 14     | 15     | 16     | 17     | 18    | WK10 | 12 | 13  | 14  | 15     | 16  | 17<br>Graduation<br>Ceremony |    |
| WK3 | 22 | 23  | 24  | 25            | 26   | 27  | 28 | WK7 | 19     | 20   | 21     | 22     | 23     | 24     | 25    |      | 19 | 20  | 21  | 22     | 23  | 24                           | 25 |
| WK4 | 29 | 30  | 31  |               |      |     |    | wк8 | 26     | 27   | 28     | 1      | 2      | 3      | 4     |      | 26 | 27  | 28  | 29     | 30  | 31                           | 1  |

0





Enrolment

First Day

Mid-Term

Term

|             |     |     |     |                  |     |     |    | Su  | Imme | r |
|-------------|-----|-----|-----|------------------|-----|-----|----|-----|------|---|
|             |     |     | Ju  | i <b>ly 20</b> 2 | 22  |     |    |     |      |   |
|             | Sun | Mon | Tue | Wed              | Thu | Fri |    |     |      | ľ |
|             |     |     |     |                  |     | 1   | 2  |     | 31   |   |
| WK2         | 3   | 4   | 5   | 6                | 7   | 8   | 9  |     | 7    |   |
| <b>WK</b> 3 | 10  | 11  | 12  | 13               | 14  | 15  | 16 | WK6 | 14   |   |
| WK4         | 17  | 18  | 19  | 20               | 21  | 22  | 23 | WK7 | 21   |   |
| WK5         | 24  | 25  | 26  | 27               | 28  | 29  |