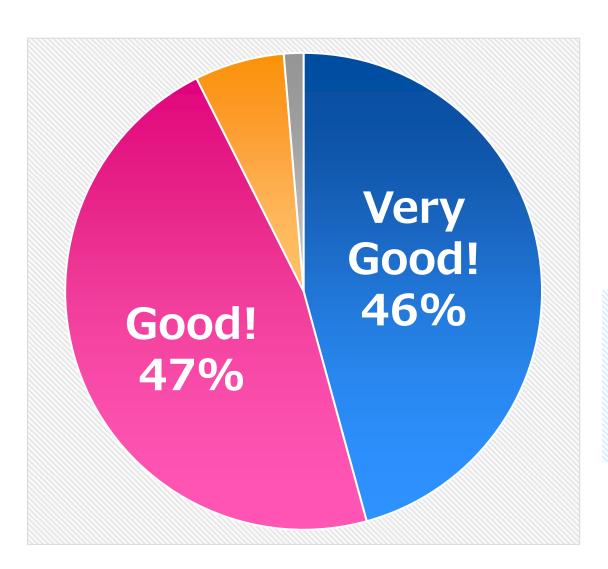

#### (1) 对ISI的在线课程总体满意度

- 非常满意
- 满意
- 不满意
- 非常不满意

满意度 83%

- 希望继续在线课程。
- 老师非常亲切并且授课简单易懂。
- 听力与会话都有所提高。