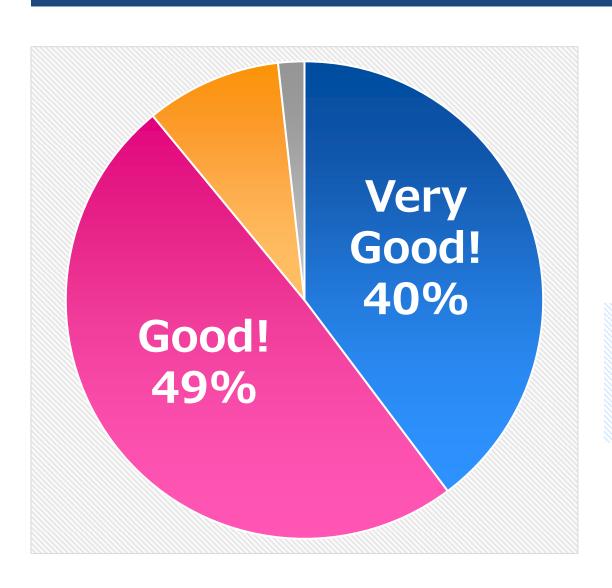

#### (1) 对ISI的在线课程总体满意度

- 非常满意
- 满意
- 不满意
- 非常不满意

满意度 83%

- 希望继续在线课程。
- 老师非常亲切并且授课简单易懂。
- 听力与会话都有所提高。