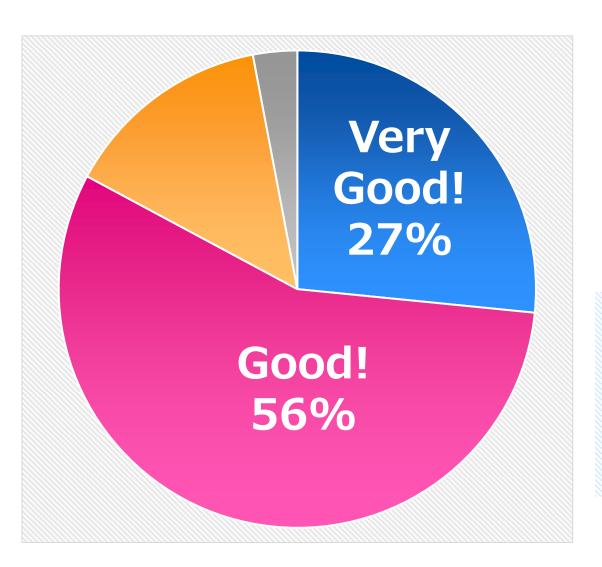

#### (2) 可专注于在线课程

- 非常满意
- 满意
- 不满意
- 非常不满意

满意度 **75%** 

- **在线课程非常方便。**
- 几乎与通常在校授课相同。非常感 谢。