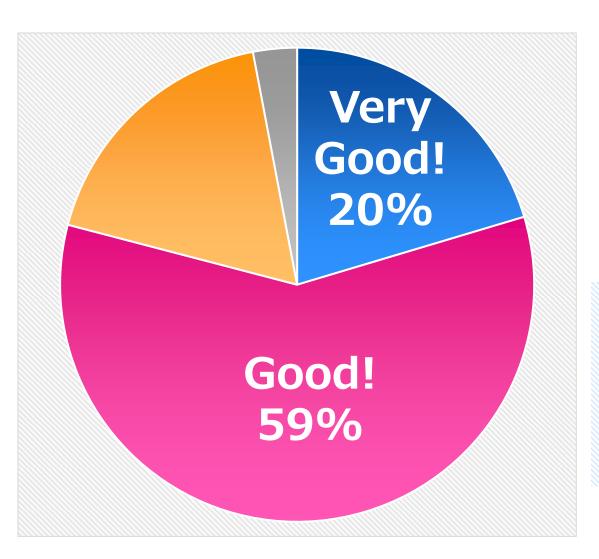

#### (2) 可专注于在线课程

- 非常满意
- 满意
- 不满意
- 非常不满意

满意度 **75%** 

- **在线课程非常方便。**
- 几乎与通常在校授课相同。非常感 谢。