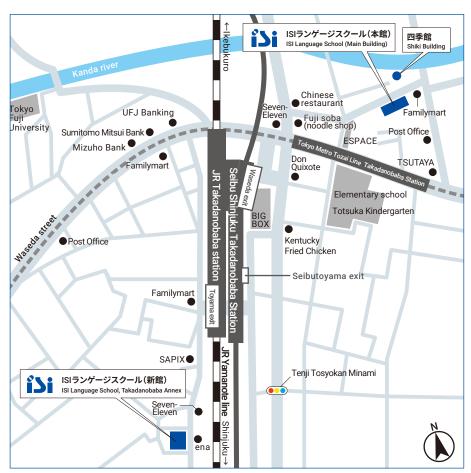

# Tokyo-Takadanobaba Campus

# **ISI Language School**

## [ Main Building ]

2-14-19 Takadanobaba, Shinjuku-ku, Tokyo 169-0075 TEL: +81-3-5155-6886 FAX: +81-3-5155-6887 E-mail: ils@isi-global.com

#### [Annex]

4-23-32 Takadanobaba, Shinjuku-ku, Tokyo, 169-0075 TEL: +81-3-3364-3775 FAX: +81-3-3364-3778 E-mail: ils@ils-qlobal.com

## Access

## [ Main Building ]

3 minutes walk from Waseda exit of Takadanobaba station on JR and other lines.

- JR Yamanote Line
- Seibu Shinjuku line
- Tokyo Metro Tozai line

## [Annex]

1 minute walk from the Toyama exit of JR Takadanobaba station.

4 minutes walk from Seibu Shinjuku Line Takadanobaba station Seibu Toyama Exit.

- JR Yamanote Line
- Seibu Shinjuku line
- Tokyo Metro Tozai line